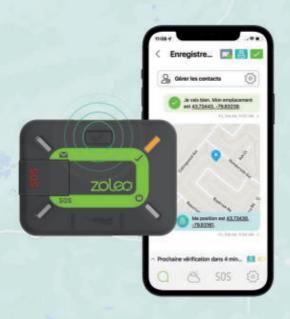

## When you're beyond mobile network coverage...

The ZOLEO satellite communicator connects with our free app, on your phone or tablet, so you can send and receive messages anywhere on the planet via the Iridium satellite network\*.

\* When there's no mobile network or Wi-Fi coverage, ZOLEO transmits messages over the Iridium satellite network. Iridium provides coverage over every inch of the planet – including landmasses, oceans and airways.

## When you're within mobile network coverage...

Uniquely, the ZOLEO App seamlessly delivers messages over mobile network and Wi-Fi. You'll get the message, even if your ZOLEO satellite communicator is turned off or being used by a friend!

### **Share Your Location**

Let others know where you are with these standard features:

Share your GPS coordinates in a message

Automatically include your GPS coordinates with check-in messages (optional)

Share the last reported location or breadcrumb trail of selected devices using a secure Share Map URL