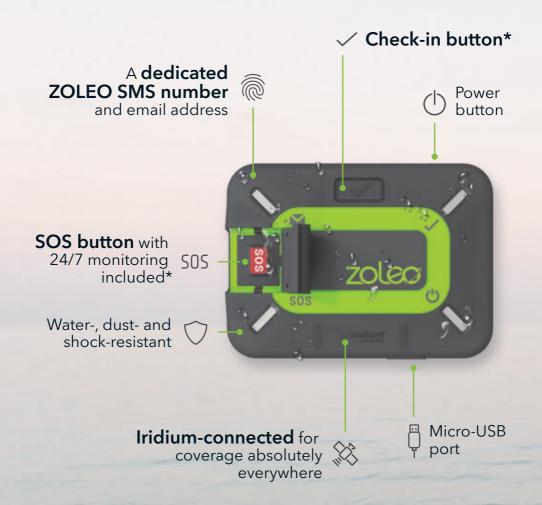

## **Getting to Know ZOLEO**

Compact and durable, ZOLEO has a long-lasting battery and superior water-resistance. You can count on it wherever you go.

<sup>\*</sup>SOS and check-in work directly from the device, or via the ZOLEO App.

#### **Physical**

- **Weight:** 150 g (5.3 oz)
- **IP68:** dust- and water-resistant (to 1.5 m (4.9 ft) for 30 min.)
- Power input: Micro-USB Type B connector
- Audible alerts
- Shock-resistant: MIL-STD 810G

- Size (L x W x D): 9.1 x 6.6 x 2.7 cm (3.58 x 2.6 x 1.06 in)
- Covered SOS button prevents false alarms (also cancellable)
- Internal GPS chip, locationaware (accurate to 2.5 m (8.2 ft))
- **LEDs for:** messages, SOS, check-in and power

#### **Power**

- Rechargeable internal Lithium-ion battery
- Charging time: 2 hours using 1.5 A charger
- Battery life: 200+ hours, checking messages every 12 min.

#### Connectivity

- Iridium satellite network
- Global Navigation Satellite
   System: GPS, GLONASS
- Connects to the app via Bluetooth LE (one connected user at a time at a range of up to 50 m (164 ft))