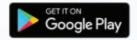

## Safety Features for Peace of Mind

Wherever you go, you'll have access to SOS alerting, check-in and weather forecasts. That's added peace of mind for you and for everyone waiting at home.

#### How does SOS work?

Your SOS alert and GPS coordinates will be sent to Global Rescue, our professional 24/7 emergency monitoring partner. Global Rescue will respond to your emergency and dispatch help to your location. Plus, you'll be able to use our free app to exchange messages throughout! And if your situation changes, you can cancel the SOS via the ZOLEO device or app.

### **Share Your Location**

Let others know where you are with these standard features:

Share your GPS coordinates in a message

Automatically include your GPS coordinates with check-in messages (optional)

Share the last reported location or breadcrumb trail of selected devices using a secure Share Map URL