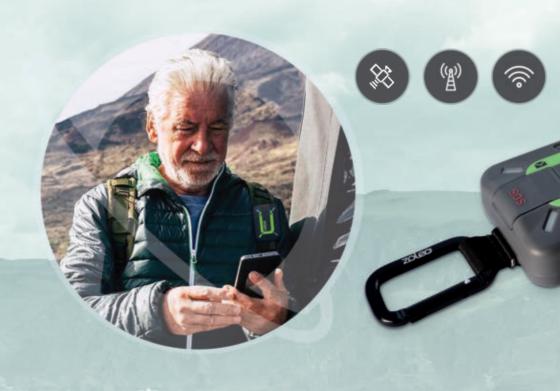

## When you're beyond mobile network coverage...

The ZOLEO satellite communicator connects with our free app, on your phone or tablet, so you can send and receive messages anywhere on the planet via the Iridium satellite network\*.

\* When there's no mobile network or Wi-Fi coverage, ZOLEO transmits messages over the Iridium satellite network. Iridium provides coverage over every inch of the planet – including landmasses, oceans and airways.

## When you're within mobile network coverage...

Uniquely, the ZOLEO App seamlessly delivers messages over mobile network and Wi-Fi. You'll get the message, even if your ZOLEO satellite communicator is turned off or being used by a friend!