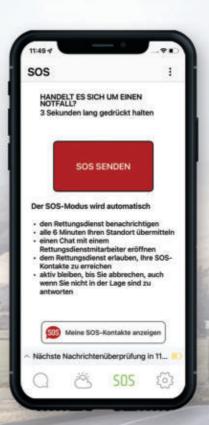

#### How does SOS work?

Your SOS alert and GPS coordinates will be sent to Global Rescue, our professional 24/7 emergency monitoring partner. Global Rescue will respond to your emergency and dispatch help to your location. Plus, you'll be able to use our free app to exchange messages throughout! And if your situation changes, you can cancel the SOS via the ZOLEO device or app.

## **Getting to Know ZOLEO**

Compact and durable, ZOLEO has a long-lasting battery and superior water-resistance. You can count on it wherever you go.

<sup>\*</sup>SOS and check-in work directly from the device, or via the ZOLEO App.