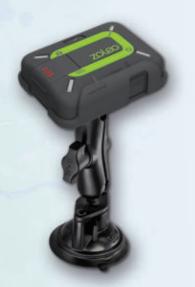

#### **ZOLEO Universal Mount Kit**

Secure and charge the ZOLEO device on the windshield of a vehicle or vessel, or any window. Includes the complete Cradle Kit, plus a USB car charger and RAM® Twist-Lock™ Suction Cup Mount for a strong hold on any glass or non-porous plastic surface.