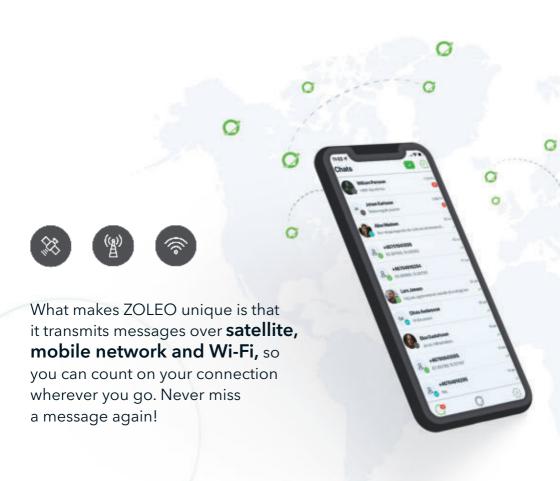

## When you're beyond mobile network coverage...

The ZOLEO satellite communicator connects with our free app, on your phone or tablet, so you can send and receive messages anywhere on the planet via the Iridium satellite network\*.

## When you're within mobile network coverage...

Uniquely, the ZOLEO App seamlessly delivers messages over mobile network and Wi-Fi. You'll get the message, even if your ZOLEO satellite communicator is turned off or being used by a friend!

## Global Messaging, as It Was Meant to Be

- **Extends your messaging coverage** seamlessly by transmitting over satellite, mobile network and Wi-Fi
- Offers a familiar messaging experience
- Makes it easy for contacts to reach you via your **dedicated ZOLEO SMS number and email address**
- Priced to ensure you **enjoy more value for your money** versus other communicators