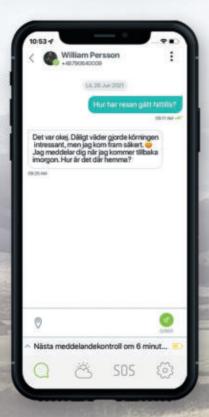

## Global Messaging, as It Was Meant to Be

- **Extends your messaging coverage** seamlessly by transmitting over satellite, mobile network and Wi-Fi
- Offers a familiar messaging experience
- Makes it easy for contacts to reach you via your **dedicated ZOLEO SMS number and email address**
- Priced to ensure you **enjoy more value for your money** versus other communicators

#### Location Share+ (Add-on subscription)

Location Share+ enables ZOLEO users to automatically share their location with their check-in contacts, on a user-selected interval from every 6 minutes to 4 hours. Recipients will be able to use the free ZOLEO app to view the current location and breadcrumb trail on a map. ZOLEO users can start/stop location sharing any time, and also download maps for use offline. Location Share+ is an optional add-on subscription\* that includes unlimited check-in and location share messages.