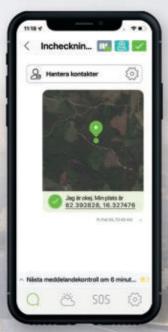

## Safety Features for Peace of Mind

Wherever you go, you'll have access to SOS alerting, check-in and weather forecasts. That's added peace of mind for you and for everyone waiting at home.