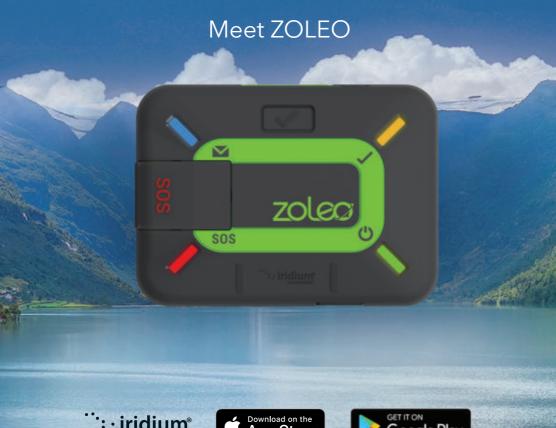

# SEAMLESS GLOBAL MESSAGING FOR SMARTPHONES IS HERE

## For Those Who Venture Beyond Mobile Network Coverage

Only ZOLEO works with your phone or tablet to provide seamless global messaging that follows you beyond mobile network coverage, and back again. It also includes added safety features you can count on world-wide.

## **Getting to Know ZOLEO**

Compact and durable, ZOLEO has a long-lasting battery and superior water-resistance. You can count on it wherever you go.

<sup>\*</sup>SOS and check-in work directly from the device, or via the ZOLEO App.