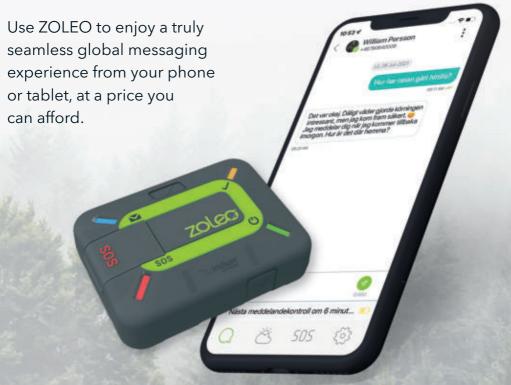

# SEAMLESS GLOBAL MESSAGING FOR SMARTPHONES IS HERE

## For Those Who Venture Beyond Mobile Network Coverage

Only ZOLEO works with your phone or tablet to provide seamless global messaging that follows you beyond mobile network coverage, and back again. It also includes added safety features you can count on world-wide.