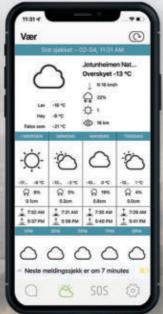

TIP: ZOLEO also includes Medical Assist, 24/7 access to non-emergency medical advice via the free ZOLEO Mobile app.

## **ZOLEO Mobile App**

available in multiple languages

Our free app\* is the key to all of the awesome global messaging and safety features of ZOLEO.

Messaging

**SOS Alerting** 

Check-in

Medical Assist 24/7 access to non-emergency medical advice