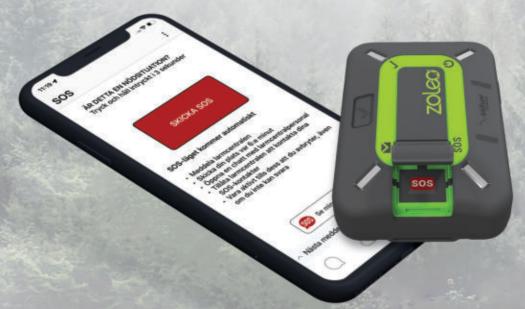

#### What can ZOLEO do?

Global 2-way messaging

(text, email, app-to-app)

SOS alerting with 24/7 monitoring from Global Rescue

Get weather forecasts

from AerisWeather®

Check in to let others know you're OK

Share your GPS

## Safety Features for Peace of Mind

Wherever you go, you'll have access to SOS alerting, check-in and weather forecasts. That's added peace of mind for you and for everyone waiting at home.

#### How does SOS work?

Your SOS alert and GPS coordinates will be sent to Global Rescue, our professional 24/7 emergency monitoring partner. Global Rescue will respond to your emergency and dispatch help to your location. Plus, you'll be able to use our free app to exchange messages throughout! And if your situation changes, you can cancel the SOS via the ZOLEO device or app.